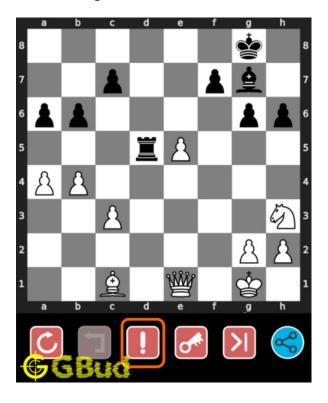

# Medium chess puzzle 0090

Figure 1: Solve this medium chess puzzle 0090. Gain opponent's rook @ https://gbud.in/gf7lqs2

Figure 2: Solve this medium chess puzzle online with solution @ https://gbud.in/gf7lqs2

#### Solution 1

**Initial board position** This is the initial board position of medium chess puzzle 0090.

Figure 3: Initial board position of medium chess puzzle 0090

 $\mathbf{Move} \ \mathbf{1} \quad \text{Move by white}$ 

# How to get help for moves in the medium chess puzzle 0090

To get help or the possible next moves in the puzzle, , follow the steps given below

- 1. Go to the puzzle page
- 2. Click the help button (exclamation mark as shown below) to get help or suggestion on next possible move