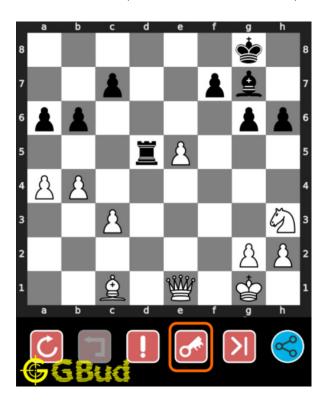

#### Move 5 Move by white

Figure 8: Qxd5

your queen captures opponents hanging rook. this is how you can gain opponent's rook.

### Explanation for the moves

- 1. e6 Your pawn sacrifices itself by moving forward and threatens opponent's pawn. If your pawn is not captured it would be promoted to a queen sooner
- 2. fxe6 Opponent's pawn captures your pawn.
- 3. Qxe6+ Your queen forks opponent's king and rook after capturing the pawn.
- 4. Kf8 Opponent's king moves to f8 to escape from the check threat.
- 5. Qxd5 Your queen captures opponents hanging rook. This is how you can gain opponent's rook.
- 6. For right move You did not hesitate to sacrifice the pawn to gain the rook. Bold moves