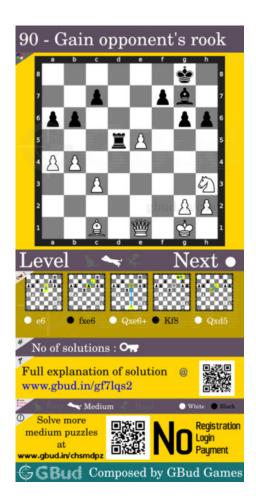

# Medium Chess puzzle # 0090 - Gain opponent's rook

Solve this medium chess puzzle and improve your chess games through improvement of your chess strategies and chess tactics.

Puzzle No: 0090

Difficulty level: medium

Description: Gain opponent's rook

Next Move: White

Player level: Intermediate

Short URL for puzzle: https://gbud.in/gf7lqs2

# Medium chess puzzle 0090

Figure 1: Solve this medium chess puzzle 0090. Gain opponent's rook @ https://gbud.in/gf7lqs2

Figure 2: Solve this medium chess puzzle online with solution @ https://gbud.in/gf7lqs2