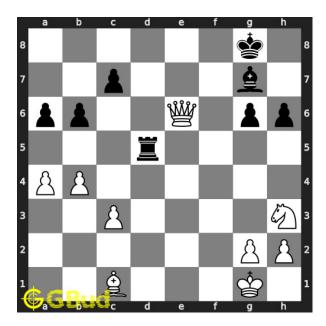

#### Solution 1

**Initial board position** This is the initial board position of medium chess puzzle 0090.

Figure 3: Initial board position of medium chess puzzle 0090

 $\mathbf{Move} \ \mathbf{1} \quad \text{Move by white}$ 

Figure 4: e6

your pawn sacrifices itself by moving forward and threatens opponent's pawn. if your pawn is not captured it would be promoted to a queen sooner

#### Move 2 Move by black

Figure 5: fxe6

opponent's pawn captures your pawn.