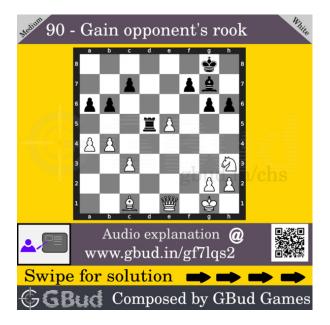

# Medium chess puzzle 0090

Figure 1: Solve this medium chess puzzle 0090. Gain opponent's rook @ https://gbud.in/gf7lqs2

Figure 2: Solve this medium chess puzzle online with solution @ https://gbud.in/gf7lqs2

# How to view the solution to medium chess puzzle 0090

To view the solution to this puzzle, follow the steps given below

- 1. Go to the puzzle page
- 2. Click the solution button (Key as shown below) to view the solution

Figure 13: Click the solution button to view solutions @ https://gbud.in/gf7lqs2