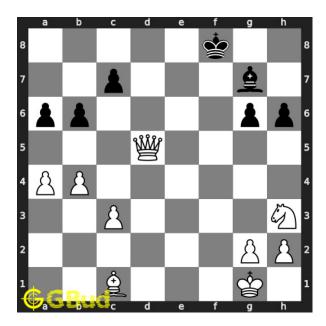

#### Move 5 Move by white

Figure 8: Qxd5

your queen captures opponents hanging rook. this is how you can gain opponent's rook.