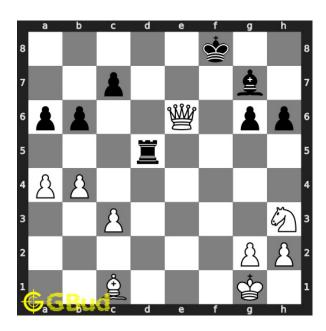

#### Move 3 Move by white

Figure 6: Qxe6+

your queen forks opponent's king and rook after capturing the pawn.

# Move 4 Move by black

Figure 7: Kf8

opponent's king moves to f8 to escape from the check threat.