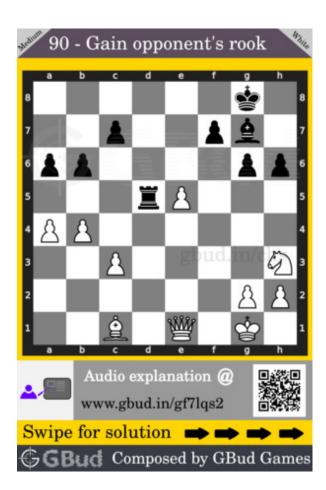

# Medium Chess puzzle # 0090 - Gain opponent's rook

Solve this medium chess puzzle and improve your chess games through improvement of your chess strategies and chess tactics.

Puzzle No: 0090

Difficulty level: medium

Description: Gain opponent's rook

Next Move: White

Player level: Intermediate

Short URL for puzzle: https://gbud.in/gf7lqs2

# Medium chess puzzle 0090

Figure 1: Solve this medium chess puzzle 0090. Gain opponent's rook @ https://gbud.in/gf7lqs2

Figure 2: Solve this medium chess puzzle online with solution @ https://gbud.in/gf7lqs2